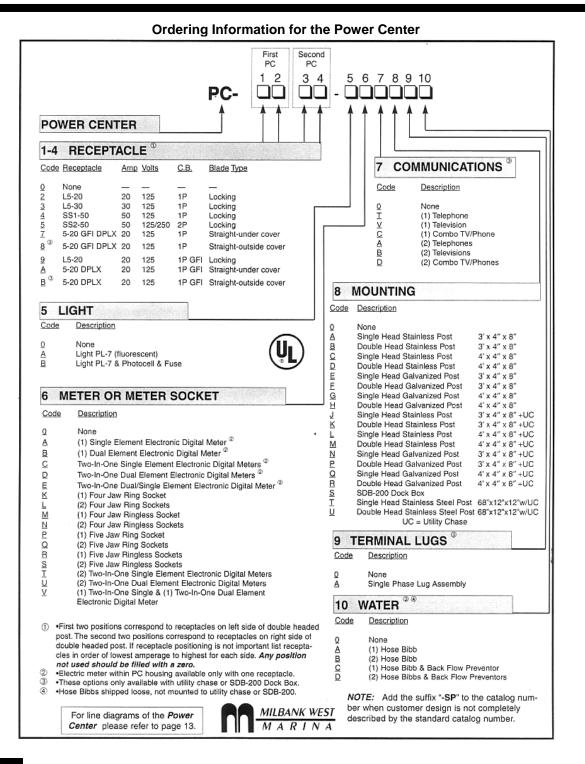

#### SEAWORTHY<sub>TM</sub> POWER CENTER

The *Power Center* is 120/240 volt, single-phase power outlet for use as Dock Power and walkway lighting in a Marina or Yacht Club installation. Molded of Kydex®, the *Power Center* is ideal for salt water applications, as it is extremely rugged, cannot rust and can be used in conjunction with several choices of mounting systems.

The *Power Center* may be mounted on a utility stand, dock box or other fixtures. Its compact and efficient design can be easily and economically mounted in the field. Options include an internal, 7 watt fluorescent light, metering, ground fault protection and receptacles for most power requirements. Contact us for complete specifications.

### SEAWORTHY<sup>TM</sup> POWER CENTER UTILITY STAND

For applications not suited to standard dock box mounting. *Power Center* units may be mounted on the *Utility Stand*. Various size pedestals are available in stainless steel. All are finished with a white, polyurethane powder coat. Along with the *Power Center*, the *Utility Stand* may be ordered with water provisions, as well as with outlets for telephone and cable television hook-ups. The result is an attractive, safe and durable pedestal unit. Complete specifications are available on request.