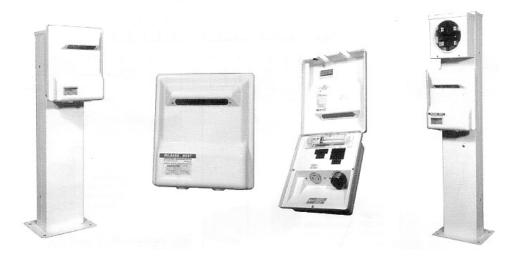

#### SEAWORTHY<sub>TM</sub> POWER CENTER

The *Power Center* is 120/240 volt, single-phase power outlet for use as Dock Power and walkway lighting in a Marina or Yacht Club installation. Molded of Kydex®, the *Power Center* is ideal for salt water applications, as it is extremely rugged, cannot rust and can be used in conjunction with several choices of mounting systems.

The *Power Center* may be mounted on a utility stand, dock box or other fixtures. Its compact and efficient design can be easily and economically mounted in the field. Options include an internal, 7 watt fluorescent light, metering, ground fault protection and receptacles for most power requirements. Contact us for complete specifications.

### SEAWORTHY<sup>TM</sup> POWER CENTER UTILITY STAND

For applications not suited to standard dock box mounting. *Power Center* units may be mounted on the *Utility Stand*. Various size pedestals are available in stainless steel. All are finished with a white, polyurethane powder coat. Along with the *Power Center*, the *Utility Stand* may be ordered with water provisions, as well as with outlets for telephone and cable television hook-ups. The result is an attractive, safe and durable pedestal unit. Complete specifications are available on request.