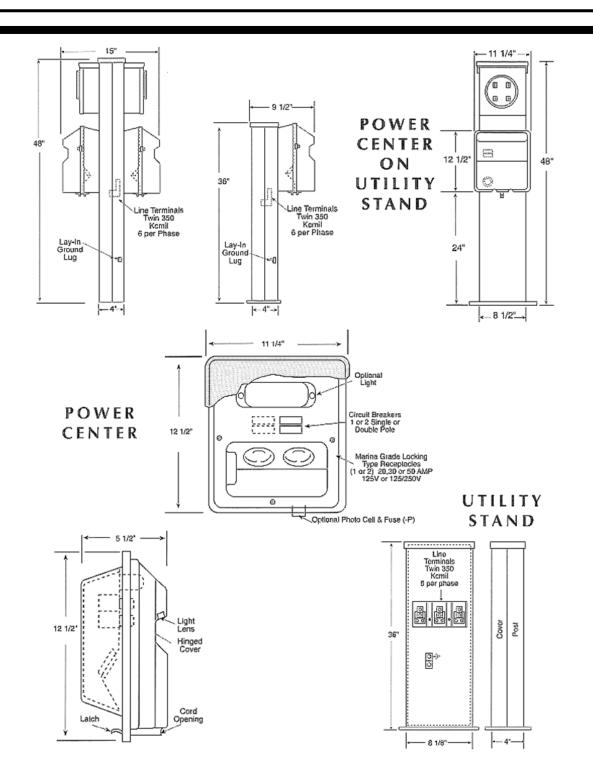

#### SEAWORTHY<sub>TM</sub> POWER CENTER

The *Power Center* is 120/240 volt, single-phase power outlet for use as Dock Power and walkway lighting in a Marina or Yacht Club installation. Molded of Kydex®, the *Power Center* is ideal for salt water applications, as it is extremely rugged, cannot rust and can be used in conjunction with several choices of mounting systems.

The *Power Center* may be mounted on a utility stand, dock box or other fixtures. Its compact and efficient design can be easily and economically mounted in the field. Options include an internal, 7 watt fluorescent light, metering, ground fault protection and receptacles for most power requirements. Contact us for complete specifications.

### SEAWORTHY<sup>TM</sup> POWER CENTER UTILITY STAND

For applications not suited to standard dock box mounting. *Power Center* units may be mounted on the *Utility Stand*. Various size pedestals are available in stainless steel. All are finished with a white, polyurethane powder coat. Along with the *Power Center*, the *Utility Stand* may be ordered with water provisions, as well as with outlets for telephone and cable television hook-ups. The result is an attractive, safe and durable pedestal unit. Complete specifications are available on request.