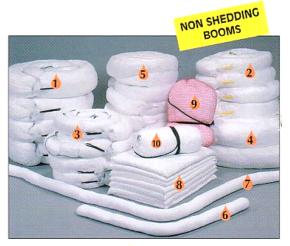

### Oil Only Booms, Pillows & Socks

| PRODUCT CODE |              | DESCRIPTION          |                 |
|--------------|--------------|----------------------|-----------------|
| 1            | CEP-B810     | Sorbent Booms        | 8"x10'-4cs      |
| 2            | CEP-B510     | Sorbent Booms        | 5"x10'-4cs      |
| 3            | CEP-B410     | Sorbent Booms        | 4"-10'-4cs      |
| 4            | CEP-B820     | Sorbent Booms        | 8"x20'-2cs      |
| 5            | CEP-DB510    | Double Sorbent Booms | 5"-10'-8cs      |
| 6            | CEP-PS12     | Poly Socks           | 3"x46"-12cs     |
| Ż            | CEP-PS10     | Poly Socks           | 3"x10'-4cs      |
| 8            | CEP-PIL10    | Sorbent Pillows      | 3"x18"x24"-10cs |
| 9            | CEP-SAKPIL10 | Sack Pillows         | 4"x20"x24"-10cs |
| 10           | CEP-BPIL10   | Boom Pillows         | 8"x18"-10cs     |