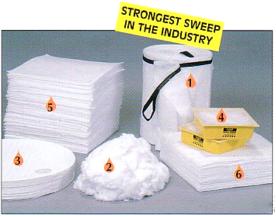

#### Oil Only Accessories

| PRODUCT CODE   | DESCRIPTION           |                    |  |  |  |  |
|----------------|-----------------------|--------------------|--|--|--|--|
| ♠ CEP-SW100    | Sorbent Sweep         | 19"x100'-1cs       |  |  |  |  |
| CEP-PART25     | Particulate           | 25 lb bag          |  |  |  |  |
| 3 CEP-ODTP25   | Drum Top Pads         | 22" dia25cs        |  |  |  |  |
| CEP-ODP12      | Drip Pans             | 3"x11"x13"-12cs    |  |  |  |  |
| S CEP-ASTAT100 | Static Resistant Pads | 3/8"x17"x19"-100cs |  |  |  |  |
| 6 CEP-ASTAT25  | Static Resistant Pads | 3/8"x17"x19"-25cs  |  |  |  |  |
| CEP-ASTAT144   | Static Resistant Roll | 3/8"x38"x144'-1cs  |  |  |  |  |