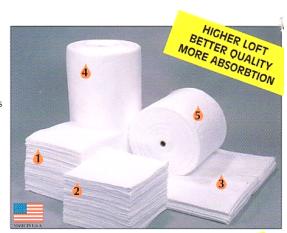

## Oil Only Pads & Rolls

| PRODUCT CODE |            | DESCRIPTION               |                     |
|--------------|------------|---------------------------|---------------------|
| (1)          | CEP-P100   | Sorbent Pads              | 3/8"x17"x19"-100cs  |
| 2            | CEP-EP100  | Econo Sorbent Pads        | 1/4"x17"x19"-100cs  |
|              | CEP-P200   | Sorbent Pads              | 3/16"x17"x19"-200cs |
| 3            | CEP-P50    | Sorbent Pads              | 3/8"x34"x38"-50cs   |
|              | CEP-EP50   | Econo Sorbent Pads        | 1/4"x34"x38"-50cs   |
| 4            | CEP-R144   | Sorbent Roll              | 3/8"x38"x144'-1cs   |
|              | CEP-ER144  | Econo Sorbent Roll        | 1/4"x38"x144'-1cs   |
| 5            | CEP-SR144  | Sorbent Split Rolls       | 3/8"x19"x144'-2cs   |
|              | CEP-ESR144 | Econo Sorbent Split Rolls | 1/4"x19"x144'-2cs   |
|              | CEP-R288   | Sorbent Roll              | 3/16"x38"x288'-1cs  |