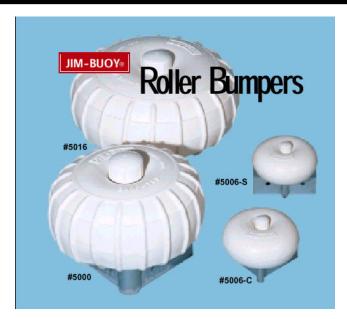

### NO. 5000 DOCK CORNER WHEEL ASSEMBLY ITEM NO. 04-03

A giant 12" diameter by 6" high tire provides a substantial cushion in the most troublesome tides, currents or fresh breezes. Finest heavy-duty vinyl wall construction with sealed inflation for years of trouble-free use. The 2" diameter axle housing assures maximum strength under sever conditions. Hot dipped galvanized or epoxy coated steel hardware throughout. Packed one per shipping carton, 16 pounds.

# NO. 5000S DOCK CORNER WHEEL ASSEMBLY ITEM NO. 04-04

The same as above except with a straight mount bracket for side mount rather than corner mount. Packed one per shipping carton, 17 pounds.

#### NO. 5006C DOCK CORNER WHEEL ASSEMBLY ITEM NO. 04-05

Same heavy-duty vinyl construction as the above larger roller but in a 6" diameter by 3" high tire, sized for the smaller boats. All hardware is hot dipped galvanized or epoxy coated steel throughout. Packed six per shipping carton, 14 pounds.

## NO. 5006S DOCK CORNER WHEEL ASSEMBLY ITEM NO. 04-06

The same size and construction as the No. 5006C wheel assembly but features a galvanized or epoxy coated steel bracket for mounting on straight edged areas. Packed six per shipping carton, 14 pounds.

#### NO. 5016 DOCK CORNER WHEEL ASSEMBLY ITEM NO. 04-xx

Wheel diameter is 16".